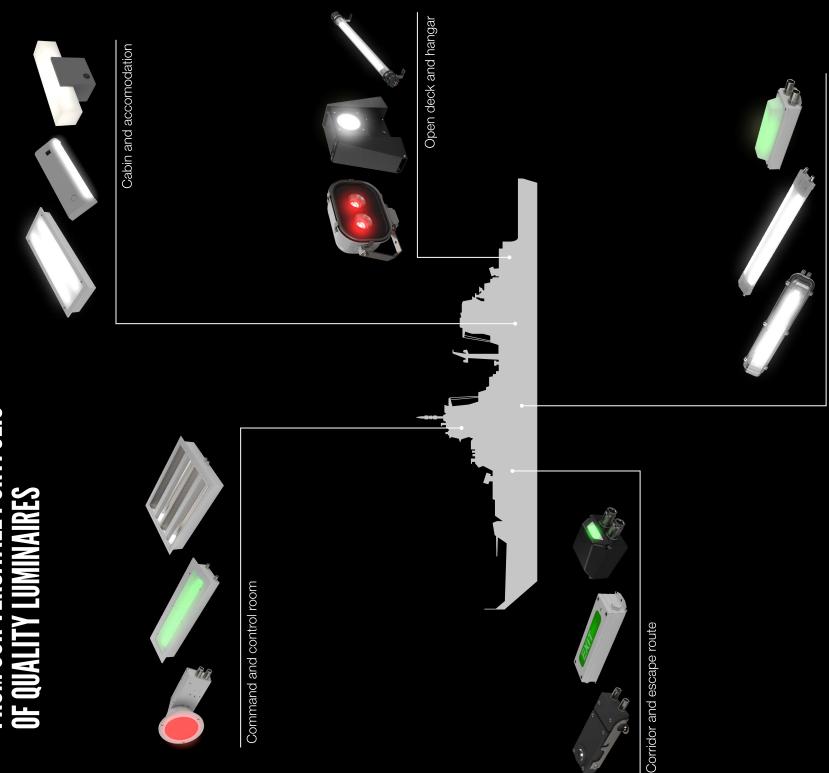

# **ILE PORTFOLIO** SELECTED NAVAL

LIGHTPARTNER offers lighting solutions specifically designed to meet challenging Navy requirements. To best match your project-specific needs, our products are available in different configurations, including technical features such as:

Vibration resistant

NVG compatible

Adaptation light

**Technical area** 