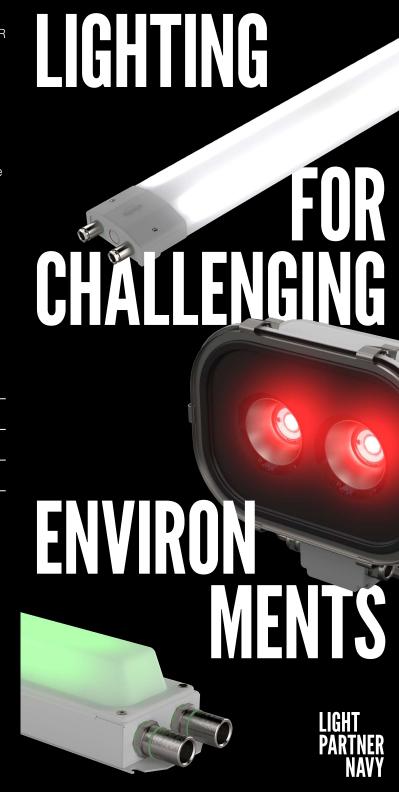

# **ILE PORTFOLIO** SELECTED NAVAL

LIGHTPARTNER offers lighting solutions specifically designed to meet challenging Navy requirements. To best match your project-specific needs, our products are available in different configurations, including technical features such as:

Vibration resistant

NVG compatible

Adaptation light

**Technical area** 